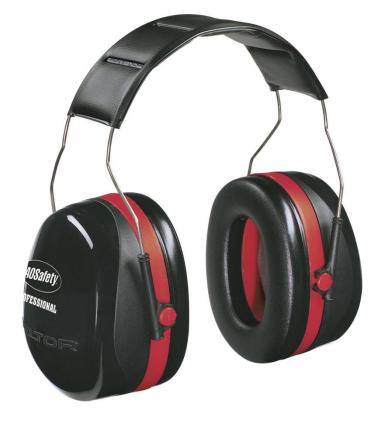

Horticulture CDE Equipment

#### **Anvil-and-Blade Pruner**



# Architect's Scale





# Broadcast (Cyclone) Spreader





## Compressed Air Sprayer



## Chain Saw



## Drip Emitter, Irrigation



### Dust Mask





# Garden (Spading) Fork













## Hearing Protection



# Hedge Shears



#### **By-Pass Pruner**













## **Oscillating Sprinkler**



Planting/ Earth/ Soil Auger



### Pole Pruner



## Pop-Up Irrigation Head



## Post Hole Digger

DG60 Promotional Post Hole Digger

#### **Power Leaf Blower**



#### **Power Hedge Trimmer**



## **Propagation Mat**





#### **Reel Mower**





## **Rotary Mower**



#### **Round Point Shovel**

# Safety Goggles





## Siphon Proportioner

## Soaker Hose



# Soil Sampling Tube









# Tape Measure



# Tree Caliper