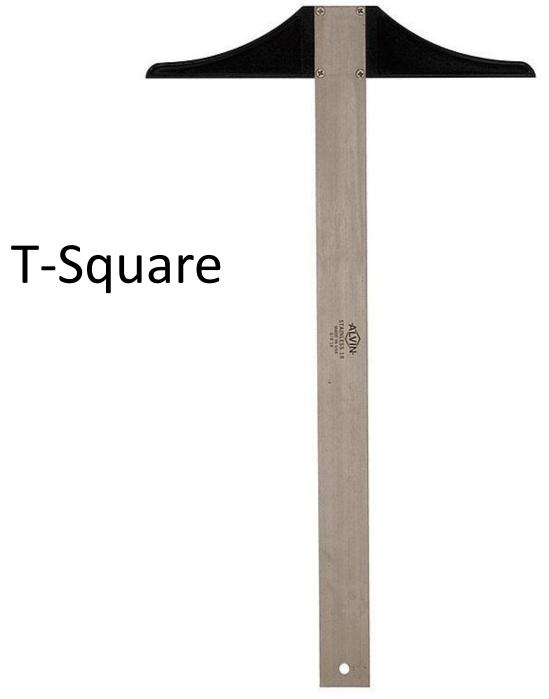

rticulture CDE Equipment

#### **Anvil-and-Blade Pruner**



# Architect's Scale





# Broadcast (Cyclone) Spreader





## Compressed Air Sprayer



## Chain Saw



## Drip Emitter, Irrigation



### Dust Mask





# Garden (Spading) Fork













## Hearing Protection



# Hedge Shears



#### **By-Pass Pruner**













## **Oscillating Sprinkler**



Planting/ Earth/ Soil Auger



### Pole Pruner



## Pop-Up Irrigation Head



## Post Hole Digger

DG60 Promotional Post Hole Digger

#### **Power Leaf Blower**



#### **Power Hedge Trimmer**



## **Propagation Mat**





#### **Reel Mower**





## **Rotary Mower**



#### **Round Point Shovel**

# Safety Goggles





## Siphon Proportioner

## Soaker Hose



# Soil Sampling Tube









# Tape Measure



# Tree Caliper