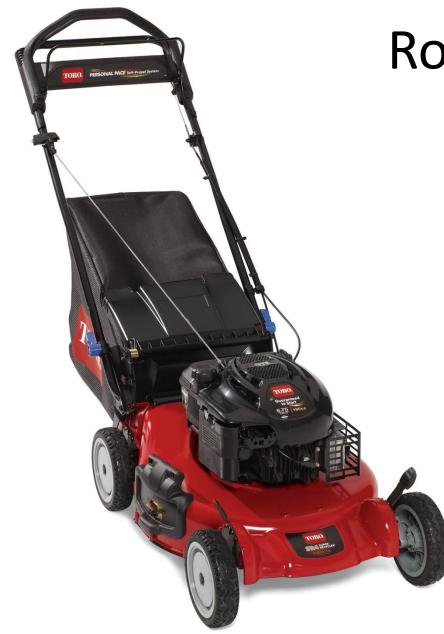

Horticulture CDE Equipment

#### **Anvil-and-Blade Pruner**



# Architect's Scale





# Broadcast (Cyclone) Spreader





## Compressed Air Sprayer



## Chain Saw



## Drip Emitter, Irrigation



### Dust Mask





# Garden (Spading) Fork













## Hearing Protection



# Hedge Shears



#### **By-Pass Pruner**













## **Oscillating Sprinkler**



Planting/ Earth/ Soil Auger



### Pole Pruner



## Pop-Up Irrigation Head



## Post Hole Digger

DG60 Promotional Post Hole Digger

#### **Power Leaf Blower**



#### **Power Hedge Trimmer**



## **Propagation Mat**





#### **Reel Mower**





## **Rotary Mower**



#### **Round Point Shovel**

# Safety Goggles





## Siphon Proportioner

## Soaker Hose



# Soil Sampling Tube









# Tape Measure



# Tree Caliper