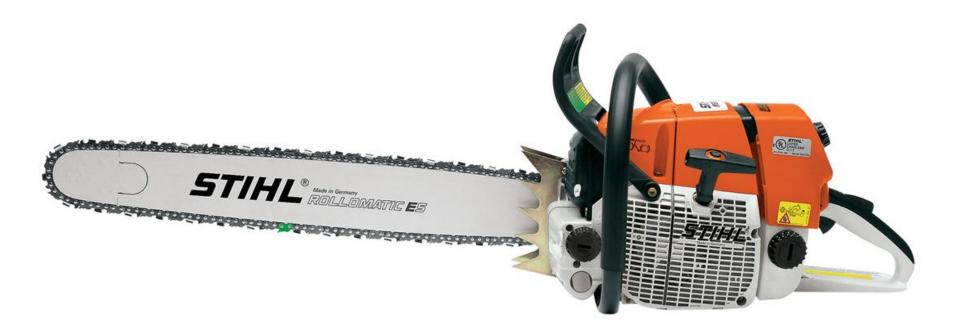

Horticulture CDE Equipment

#### **Anvil-and-Blade Pruner**



# Architect's Scale





# Broadcast (Cyclone) Spreader





## Compressed Air Sprayer



## Chain Saw



## Drip Emitter, Irrigation



### Dust Mask





# Garden (Spading) Fork













## Hearing Protection



# Hedge Shears



#### **By-Pass Pruner**













## **Oscillating Sprinkler**



Planting/ Earth/ Soil Auger



### Pole Pruner



## Pop-Up Irrigation Head



## Post Hole Digger

DG60 Promotional Post Hole Digger

#### **Power Leaf Blower**



#### **Power Hedge Trimmer**



## **Propagation Mat**





#### **Reel Mower**





## **Rotary Mower**



#### **Round Point Shovel**

# Safety Goggles





## Siphon Proportioner

## Soaker Hose



# Soil Sampling Tube









# Tape Measure



# Tree Caliper