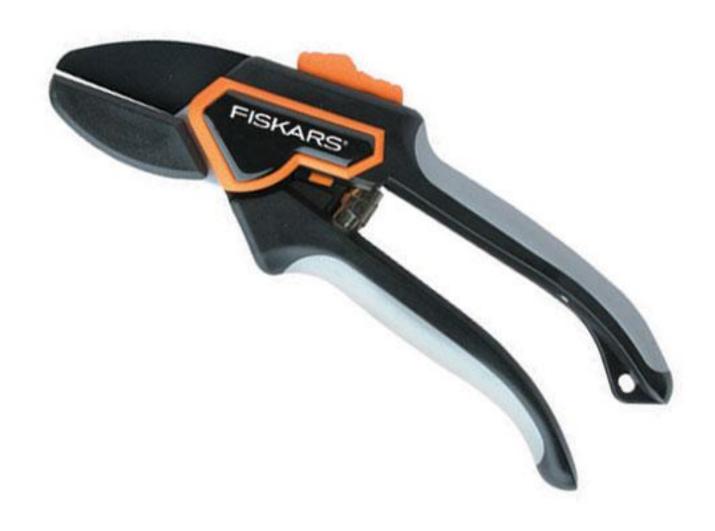

Horticulture CDE Equipment

#### **Anvil-and-Blade Pruner**



# Architect's Scale





# Broadcast (Cyclone) Spreader





## Compressed Air Sprayer



## Chain Saw



## Drip Emitter, Irrigation



### Dust Mask





# Garden (Spading) Fork













## Hearing Protection



# Hedge Shears



#### **By-Pass Pruner**













## **Oscillating Sprinkler**



Planting/ Earth/ Soil Auger



### Pole Pruner



## Pop-Up Irrigation Head



## Post Hole Digger

DG60 Promotional Post Hole Digger

#### **Power Leaf Blower**



#### **Power Hedge Trimmer**



## **Propagation Mat**





#### **Reel Mower**





## **Rotary Mower**



#### **Round Point Shovel**

# Safety Goggles





## Siphon Proportioner

## Soaker Hose



# Soil Sampling Tube









# Tape Measure



# Tree Caliper