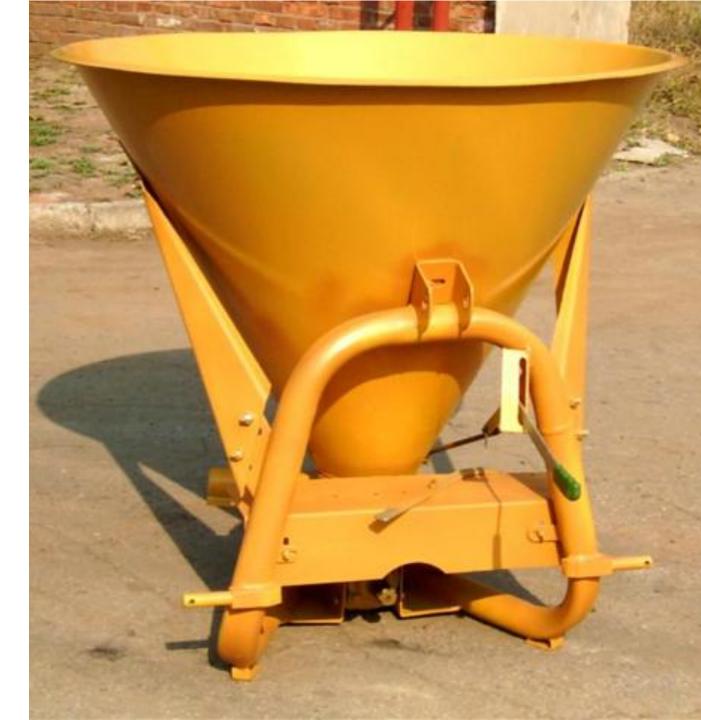

Horticulture CDE Equipment

#### **Anvil-and-Blade Pruner**



# Architect's Scale





# Broadcast (Cyclone) Spreader





## Compressed Air Sprayer



## Chain Saw



## Drip Emitter, Irrigation



### Dust Mask





# Garden (Spading) Fork













## Hearing Protection



# Hedge Shears



#### **By-Pass Pruner**













## **Oscillating Sprinkler**



Planting/ Earth/ Soil Auger



### Pole Pruner



## Pop-Up Irrigation Head



## Post Hole Digger

DG60 Promotional Post Hole Digger

#### **Power Leaf Blower**



#### **Power Hedge Trimmer**



## **Propagation Mat**





#### **Reel Mower**





## **Rotary Mower**



#### **Round Point Shovel**

# Safety Goggles





## Siphon Proportioner

## Soaker Hose



# Soil Sampling Tube









# Tape Measure



# Tree Caliper