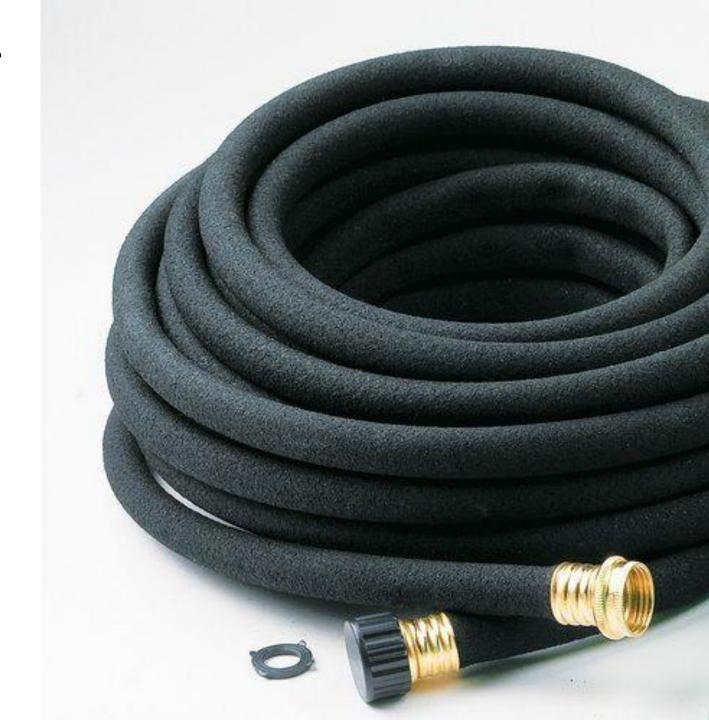

Horticulture CDE Equipment

#### **Anvil-and-Blade Pruner**



# Architect's Scale





# Broadcast (Cyclone) Spreader





## Compressed Air Sprayer



## Chain Saw



## Drip Emitter, Irrigation



### Dust Mask





# Garden (Spading) Fork













## Hearing Protection



# Hedge Shears



#### **By-Pass Pruner**













## **Oscillating Sprinkler**



Planting/ Earth/ Soil Auger



### Pole Pruner



## Pop-Up Irrigation Head



## Post Hole Digger

DG60 Promotional Post Hole Digger

#### **Power Leaf Blower**



#### **Power Hedge Trimmer**



## **Propagation Mat**





#### **Reel Mower**





## **Rotary Mower**



#### **Round Point Shovel**

# Safety Goggles





## Siphon Proportioner

## Soaker Hose



# Soil Sampling Tube









# Tape Measure



# Tree Caliper