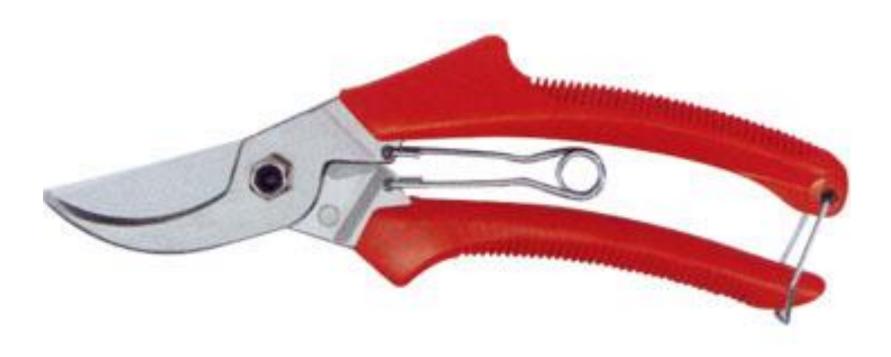

Horticulture CDE Equipment

#### **Anvil-and-Blade Pruner**



# Architect's Scale





# Broadcast (Cyclone) Spreader





## Compressed Air Sprayer



## Chain Saw



## Drip Emitter, Irrigation



### Dust Mask





# Garden (Spading) Fork













## Hearing Protection



# Hedge Shears



#### **By-Pass Pruner**













## **Oscillating Sprinkler**



Planting/ Earth/ Soil Auger



### Pole Pruner



## Pop-Up Irrigation Head



## Post Hole Digger

DG60 Promotional Post Hole Digger

#### **Power Leaf Blower**



#### **Power Hedge Trimmer**



## **Propagation Mat**





#### **Reel Mower**





## **Rotary Mower**



#### **Round Point Shovel**

# Safety Goggles





## Siphon Proportioner

## Soaker Hose



# Soil Sampling Tube









# Tape Measure



# Tree Caliper