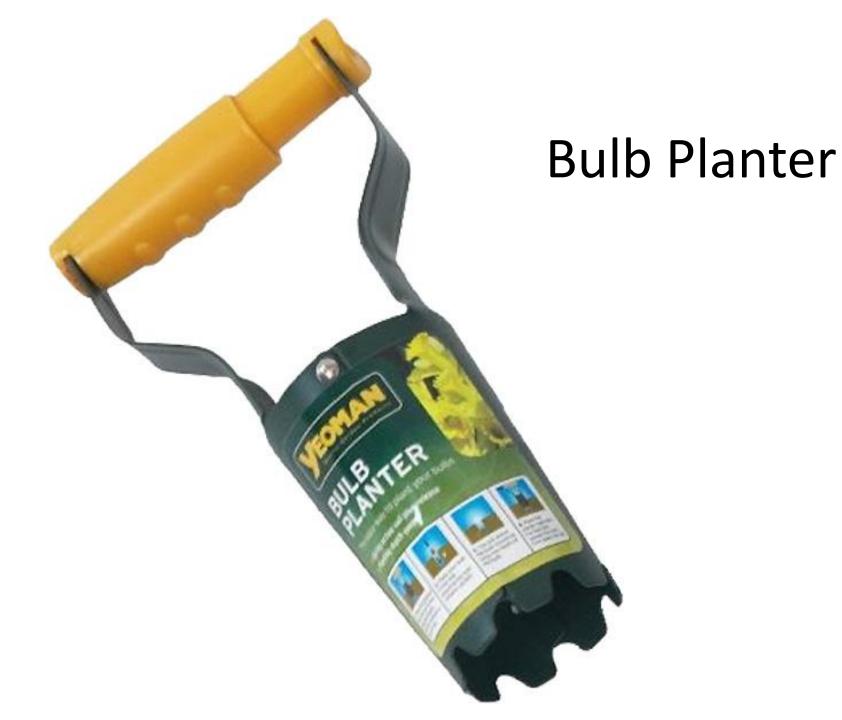

Horticulture CDE Equipment

#### **Anvil-and-Blade Pruner**



# Architect's Scale





# Broadcast (Cyclone) Spreader





## Compressed Air Sprayer



## Chain Saw



## Drip Emitter, Irrigation



### Dust Mask





# Garden (Spading) Fork













## Hearing Protection



# Hedge Shears



#### **By-Pass Pruner**













## **Oscillating Sprinkler**



Planting/ Earth/ Soil Auger



### Pole Pruner



## Pop-Up Irrigation Head



## Post Hole Digger

DG60 Promotional Post Hole Digger

#### **Power Leaf Blower**



#### **Power Hedge Trimmer**



## **Propagation Mat**





#### **Reel Mower**





## **Rotary Mower**



#### **Round Point Shovel**

# Safety Goggles





## Siphon Proportioner

## Soaker Hose



# Soil Sampling Tube









# Tape Measure



# Tree Caliper