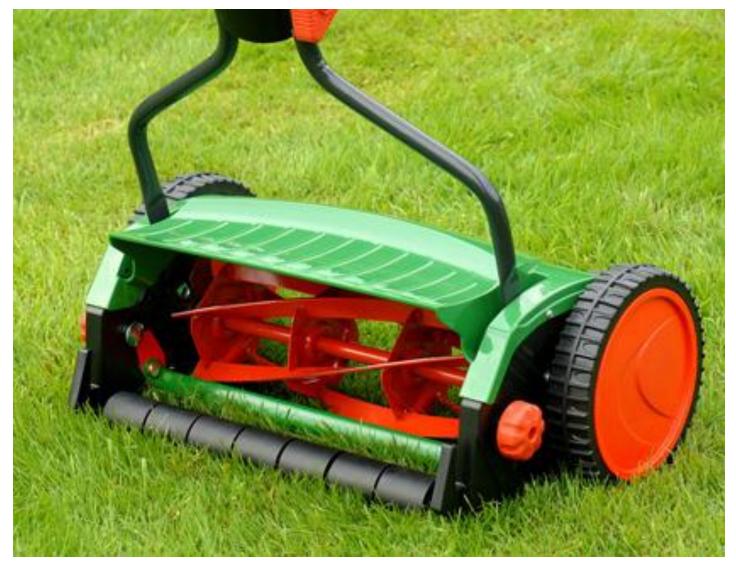

Horticulture CDE Equipment

#### **Anvil-and-Blade Pruner**



# Architect's Scale





# Broadcast (Cyclone) Spreader





## Compressed Air Sprayer



## Chain Saw



## Drip Emitter, Irrigation



### Dust Mask





# Garden (Spading) Fork













## Hearing Protection



# Hedge Shears



#### **By-Pass Pruner**













## **Oscillating Sprinkler**



Planting/ Earth/ Soil Auger



### Pole Pruner



## Pop-Up Irrigation Head



## Post Hole Digger

DG60 Promotional Post Hole Digger

#### **Power Leaf Blower**



#### **Power Hedge Trimmer**



## **Propagation Mat**





#### **Reel Mower**





## **Rotary Mower**



#### **Round Point Shovel**

# Safety Goggles





## Siphon Proportioner

## Soaker Hose



# Soil Sampling Tube









# Tape Measure



# Tree Caliper