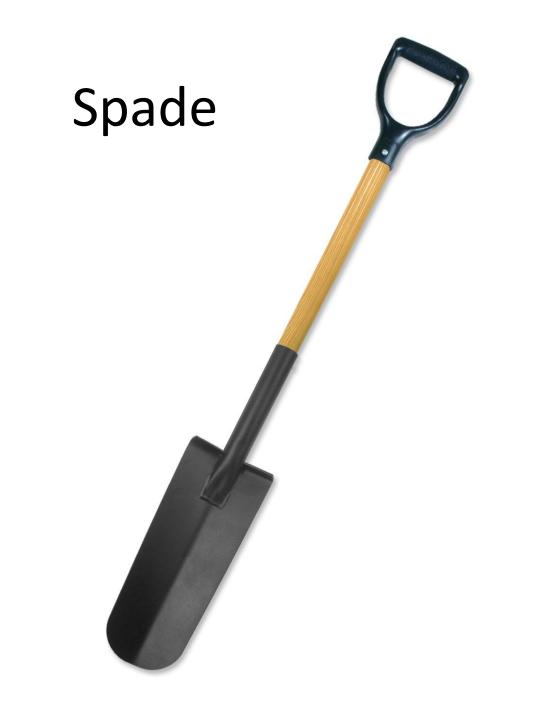

Horticulture CDE Equipment

#### **Anvil-and-Blade Pruner**



# Architect's Scale





# Broadcast (Cyclone) Spreader





## Compressed Air Sprayer



## Chain Saw



## Drip Emitter, Irrigation



### Dust Mask





# Garden (Spading) Fork













## Hearing Protection



# Hedge Shears



#### **By-Pass Pruner**













## **Oscillating Sprinkler**



Planting/ Earth/ Soil Auger



### Pole Pruner



## Pop-Up Irrigation Head



## Post Hole Digger

DG60 Promotional Post Hole Digger

#### **Power Leaf Blower**



#### **Power Hedge Trimmer**



## **Propagation Mat**





#### **Reel Mower**





## **Rotary Mower**



#### **Round Point Shovel**

# Safety Goggles





## Siphon Proportioner

## Soaker Hose



# Soil Sampling Tube









# Tape Measure



# Tree Caliper