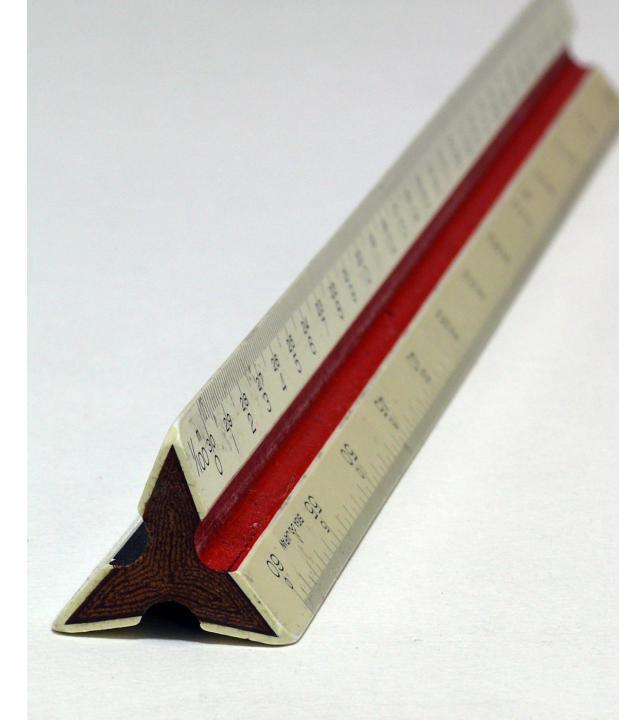

Horticulture CDE Equipment

#### **Anvil-and-Blade Pruner**



# Architect's Scale





# Broadcast (Cyclone) Spreader





## Compressed Air Sprayer



## Chain Saw



## Drip Emitter, Irrigation



### Dust Mask





# Garden (Spading) Fork













## Hearing Protection



# Hedge Shears



#### **By-Pass Pruner**













## **Oscillating Sprinkler**



Planting/ Earth/ Soil Auger



### Pole Pruner



## Pop-Up Irrigation Head



## Post Hole Digger

DG60 Promotional Post Hole Digger

#### **Power Leaf Blower**



#### **Power Hedge Trimmer**



## **Propagation Mat**





#### **Reel Mower**





## **Rotary Mower**



#### **Round Point Shovel**

# Safety Goggles





## Siphon Proportioner

## Soaker Hose



# Soil Sampling Tube









# Tape Measure



# Tree Caliper