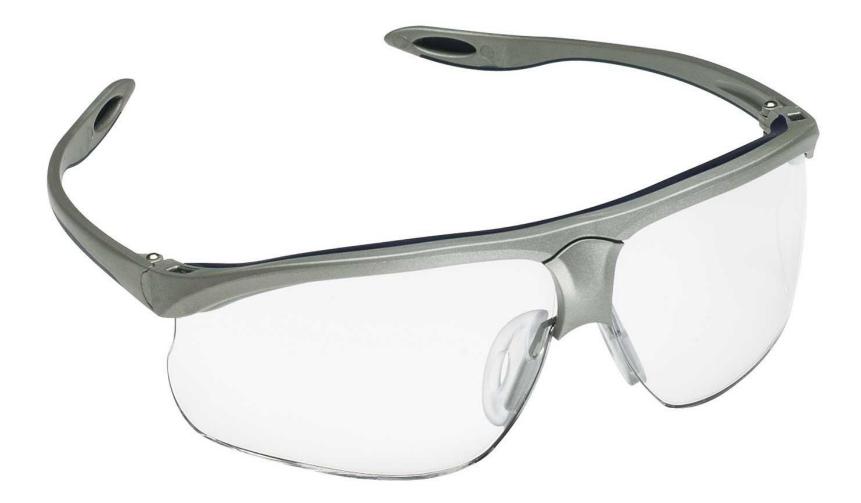

Horticulture CDE Equipment

#### **Anvil-and-Blade Pruner**



# Architect's Scale





# Broadcast (Cyclone) Spreader





## Compressed Air Sprayer



## Chain Saw



## Drip Emitter, Irrigation



### Dust Mask





# Garden (Spading) Fork













## Hearing Protection



# Hedge Shears



#### **By-Pass Pruner**













## **Oscillating Sprinkler**



Planting/ Earth/ Soil Auger



### Pole Pruner



## Pop-Up Irrigation Head



## Post Hole Digger

DG60 Promotional Post Hole Digger

#### **Power Leaf Blower**



#### **Power Hedge Trimmer**



## **Propagation Mat**





#### **Reel Mower**





## **Rotary Mower**



#### **Round Point Shovel**

# Safety Goggles





## Siphon Proportioner

## Soaker Hose



# Soil Sampling Tube









# Tape Measure



# Tree Caliper