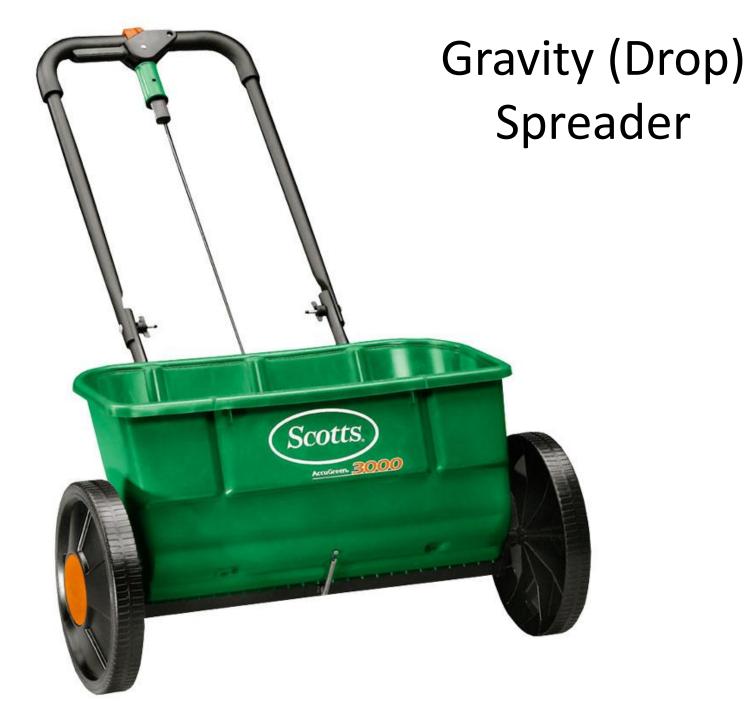

Horticulture CDE Equipment

#### **Anvil-and-Blade Pruner**



# Architect's Scale





# Broadcast (Cyclone) Spreader





## Compressed Air Sprayer



## Chain Saw



## Drip Emitter, Irrigation



### Dust Mask





# Garden (Spading) Fork













## Hearing Protection



# Hedge Shears



#### **By-Pass Pruner**













## **Oscillating Sprinkler**



Planting/ Earth/ Soil Auger



### Pole Pruner



## Pop-Up Irrigation Head



## Post Hole Digger

DG60 Promotional Post Hole Digger

#### **Power Leaf Blower**



#### **Power Hedge Trimmer**



## **Propagation Mat**





#### **Reel Mower**





## **Rotary Mower**



#### **Round Point Shovel**

# Safety Goggles





## Siphon Proportioner

## Soaker Hose



# Soil Sampling Tube









# Tape Measure



# Tree Caliper