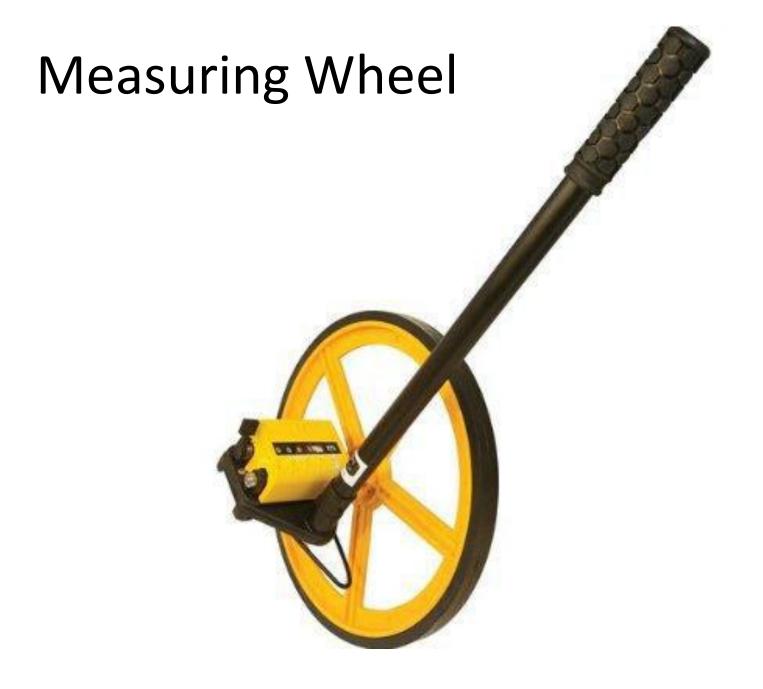

Horticulture CDE Equipment

#### **Anvil-and-Blade Pruner**



# Architect's Scale





# Broadcast (Cyclone) Spreader





## Compressed Air Sprayer



## Chain Saw



## Drip Emitter, Irrigation



### Dust Mask





# Garden (Spading) Fork













## Hearing Protection



# Hedge Shears



#### **By-Pass Pruner**













## **Oscillating Sprinkler**



Planting/ Earth/ Soil Auger



### Pole Pruner



## Pop-Up Irrigation Head



## Post Hole Digger

DG60 Promotional Post Hole Digger

#### **Power Leaf Blower**



#### **Power Hedge Trimmer**



## **Propagation Mat**





#### **Reel Mower**





## **Rotary Mower**



#### **Round Point Shovel**

# Safety Goggles





## Siphon Proportioner

## Soaker Hose



# Soil Sampling Tube









# Tape Measure



# Tree Caliper