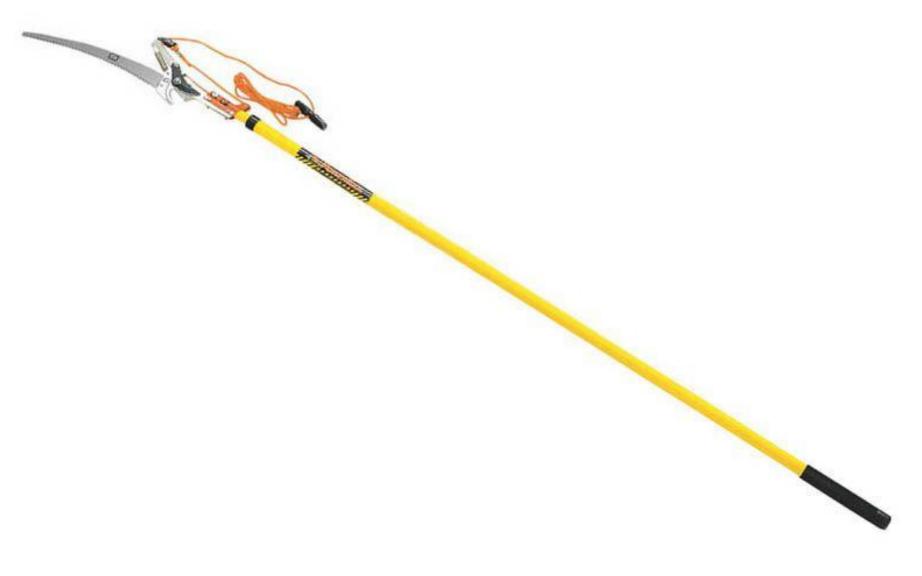

Horticulture CDE Equipment

#### **Anvil-and-Blade Pruner**



# Architect's Scale





# Broadcast (Cyclone) Spreader





## Compressed Air Sprayer



## Chain Saw



## Drip Emitter, Irrigation



### Dust Mask





# Garden (Spading) Fork













## Hearing Protection



# Hedge Shears



#### **By-Pass Pruner**













## **Oscillating Sprinkler**



Planting/ Earth/ Soil Auger



### Pole Pruner



## Pop-Up Irrigation Head



## Post Hole Digger

DG60 Promotional Post Hole Digger

#### **Power Leaf Blower**



#### **Power Hedge Trimmer**



## **Propagation Mat**





#### **Reel Mower**





## **Rotary Mower**



#### **Round Point Shovel**

# Safety Goggles





## Siphon Proportioner

## Soaker Hose



# Soil Sampling Tube









# Tape Measure



# Tree Caliper