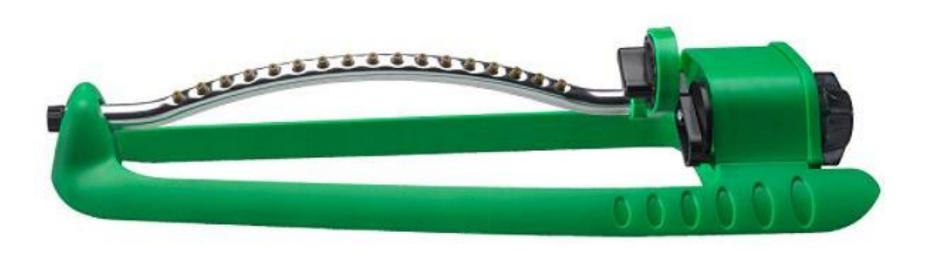

Horticulture CDE Equipment

#### **Anvil-and-Blade Pruner**



# Architect's Scale





# Broadcast (Cyclone) Spreader





## Compressed Air Sprayer



## Chain Saw



## Drip Emitter, Irrigation



### Dust Mask





# Garden (Spading) Fork













## Hearing Protection



# Hedge Shears



#### **By-Pass Pruner**













## **Oscillating Sprinkler**



Planting/ Earth/ Soil Auger



### Pole Pruner



## Pop-Up Irrigation Head



## Post Hole Digger

DG60 Promotional Post Hole Digger

#### **Power Leaf Blower**



#### **Power Hedge Trimmer**



## **Propagation Mat**





#### **Reel Mower**





## **Rotary Mower**



#### **Round Point Shovel**

# Safety Goggles





## Siphon Proportioner

## Soaker Hose



# Soil Sampling Tube









# Tape Measure



# Tree Caliper