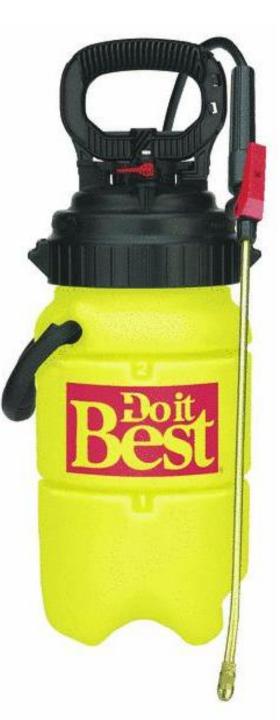

Horticulture CDE Equipment

#### **Anvil-and-Blade Pruner**



# Architect's Scale





# Broadcast (Cyclone) Spreader





## Compressed Air Sprayer



## Chain Saw



## Drip Emitter, Irrigation



### Dust Mask





# Garden (Spading) Fork













## Hearing Protection



# Hedge Shears



#### **By-Pass Pruner**













## **Oscillating Sprinkler**



Planting/ Earth/ Soil Auger



### Pole Pruner



## Pop-Up Irrigation Head



## Post Hole Digger

DG60 Promotional Post Hole Digger

#### **Power Leaf Blower**



#### **Power Hedge Trimmer**



## **Propagation Mat**





#### **Reel Mower**





## **Rotary Mower**



#### **Round Point Shovel**

# Safety Goggles





## Siphon Proportioner

## Soaker Hose



# Soil Sampling Tube









# Tape Measure



# Tree Caliper