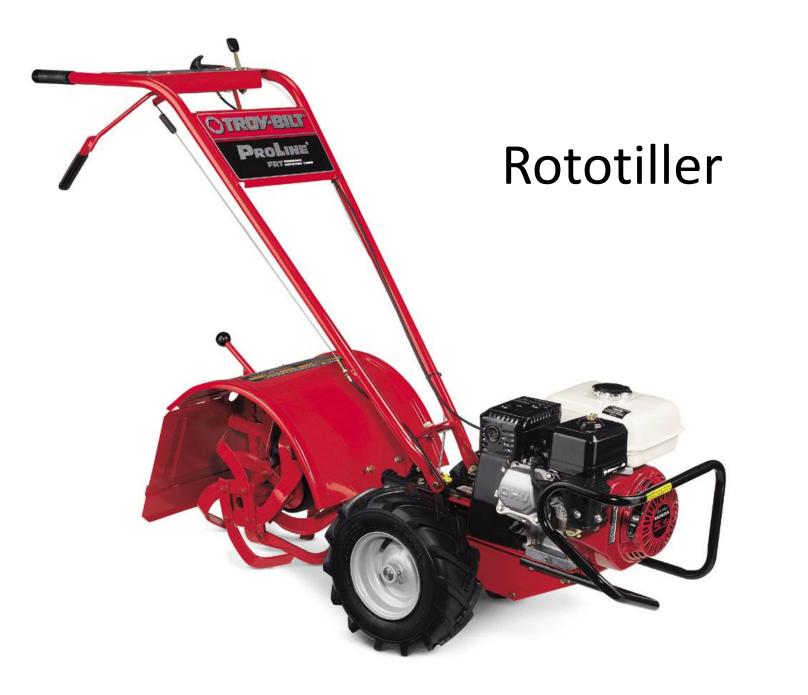

Horticulture CDE Equipment

#### **Anvil-and-Blade Pruner**



# Architect's Scale





# Broadcast (Cyclone) Spreader





## Compressed Air Sprayer



## Chain Saw



## Drip Emitter, Irrigation



### Dust Mask





# Garden (Spading) Fork













## Hearing Protection



# Hedge Shears



#### **By-Pass Pruner**













## **Oscillating Sprinkler**



Planting/ Earth/ Soil Auger



### Pole Pruner



## Pop-Up Irrigation Head



## Post Hole Digger

DG60 Promotional Post Hole Digger

#### **Power Leaf Blower**



#### **Power Hedge Trimmer**



## **Propagation Mat**





#### **Reel Mower**





## **Rotary Mower**



#### **Round Point Shovel**

# Safety Goggles





## Siphon Proportioner

## Soaker Hose



# Soil Sampling Tube









# Tape Measure



# Tree Caliper