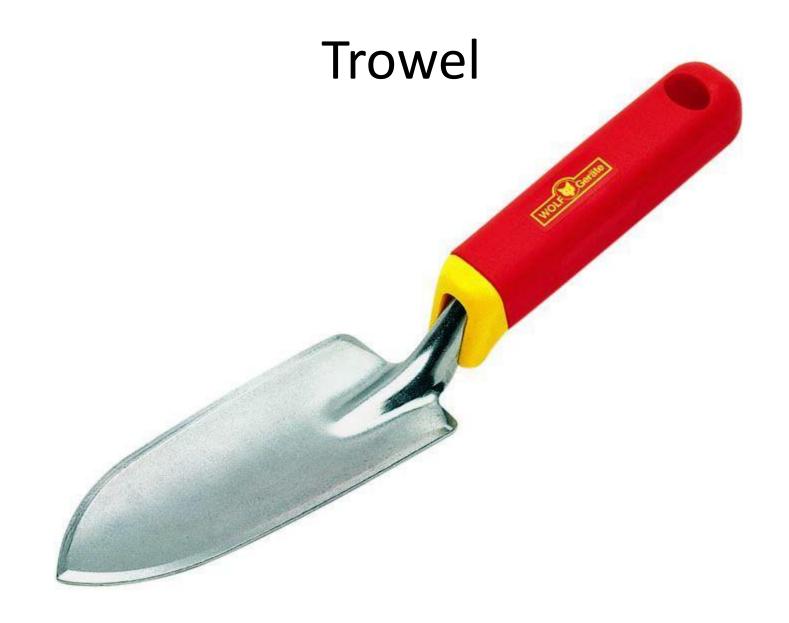

Horticulture CDE Equipment

#### **Anvil-and-Blade Pruner**



# Architect's Scale





# Broadcast (Cyclone) Spreader





## Compressed Air Sprayer



## Chain Saw



## Drip Emitter, Irrigation



### Dust Mask





# Garden (Spading) Fork













## Hearing Protection



# Hedge Shears



#### **By-Pass Pruner**













## **Oscillating Sprinkler**



Planting/ Earth/ Soil Auger



### Pole Pruner



## Pop-Up Irrigation Head



## Post Hole Digger

DG60 Promotional Post Hole Digger

#### **Power Leaf Blower**



#### **Power Hedge Trimmer**



## **Propagation Mat**





#### **Reel Mower**





## **Rotary Mower**



#### **Round Point Shovel**

# Safety Goggles





## Siphon Proportioner

## Soaker Hose



# Soil Sampling Tube









# Tape Measure



# Tree Caliper