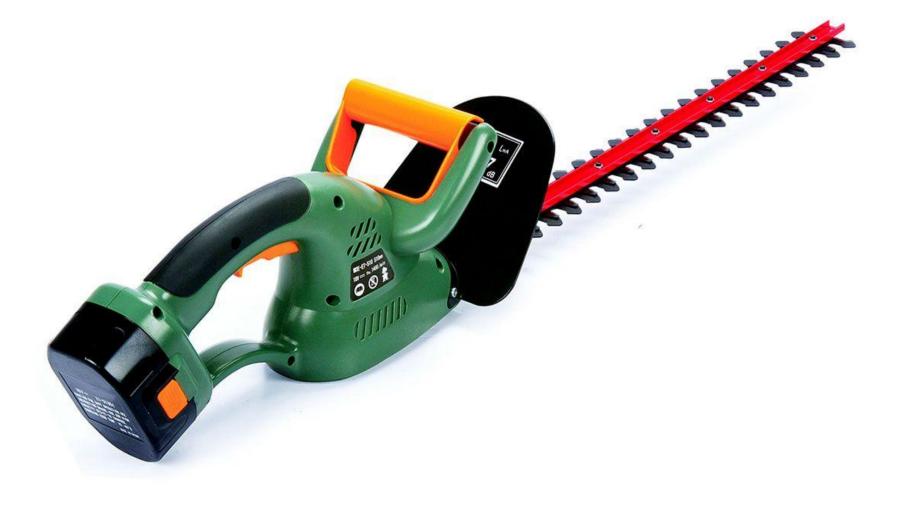

Horticulture CDE Equipment

#### **Anvil-and-Blade Pruner**



# Architect's Scale





# Broadcast (Cyclone) Spreader





## Compressed Air Sprayer



## Chain Saw



## Drip Emitter, Irrigation



### Dust Mask





# Garden (Spading) Fork













## Hearing Protection



# Hedge Shears



#### **By-Pass Pruner**













## **Oscillating Sprinkler**



Planting/ Earth/ Soil Auger



### Pole Pruner



## Pop-Up Irrigation Head



## Post Hole Digger

DG60 Promotional Post Hole Digger

#### **Power Leaf Blower**



#### **Power Hedge Trimmer**



## **Propagation Mat**





#### **Reel Mower**





## **Rotary Mower**



#### **Round Point Shovel**

# Safety Goggles





## Siphon Proportioner

## Soaker Hose



# Soil Sampling Tube









# Tape Measure



# Tree Caliper