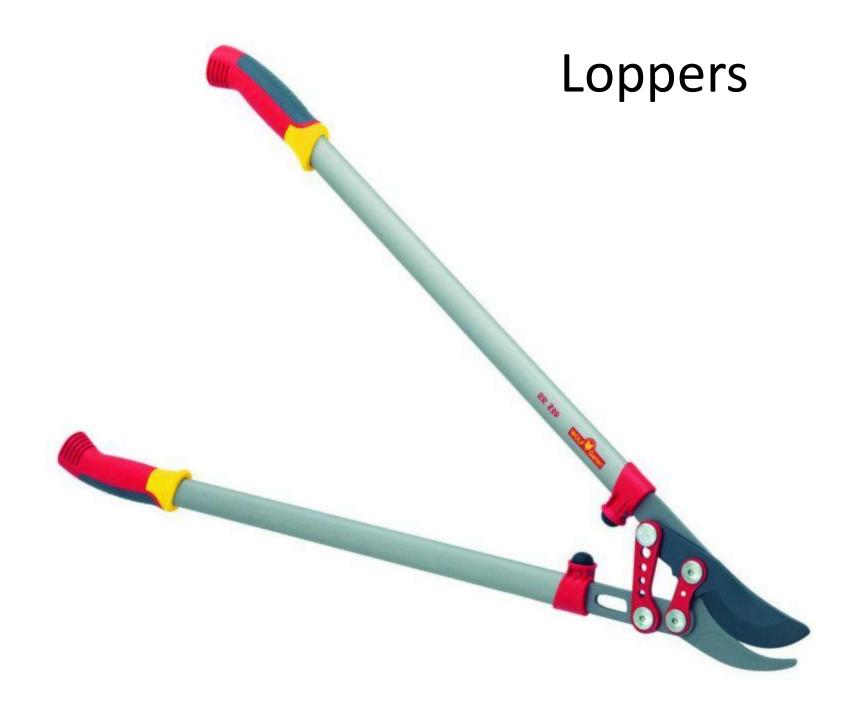

Horticulture CDE Equipment

#### **Anvil-and-Blade Pruner**



# Architect's Scale





# Broadcast (Cyclone) Spreader





## Compressed Air Sprayer



## Chain Saw



## Drip Emitter, Irrigation



### Dust Mask





# Garden (Spading) Fork













## Hearing Protection



# Hedge Shears



#### **By-Pass Pruner**













## **Oscillating Sprinkler**



Planting/ Earth/ Soil Auger



### Pole Pruner



## Pop-Up Irrigation Head



## Post Hole Digger

DG60 Promotional Post Hole Digger

#### **Power Leaf Blower**



#### **Power Hedge Trimmer**



## **Propagation Mat**





#### **Reel Mower**





## **Rotary Mower**



#### **Round Point Shovel**

# Safety Goggles





## Siphon Proportioner

## Soaker Hose



# Soil Sampling Tube









# Tape Measure



# Tree Caliper